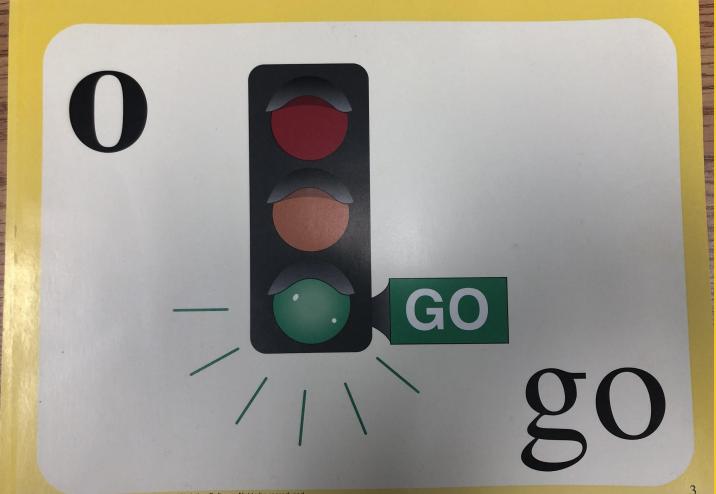

#### SPECIAL SOUNDS 1







# 40517 • Copyright © 1995, 1975 Pensacola Christian College • Not to be reproduced.

St STOP stop

40517 • Copyright © 1995, 1975 Pensacola Christian College • Not to be reproduced.

6

## pray

40517 • Copyright © 1995, 1975 Pensacola Christian College • Not to be reproduced.

D plane 40517 • Copyright © 1995, 1975 Pensacola Christian College • Not to be reproduced.





#### sh . . . . **S S Phonics** ship 40517 • Copyright © 1995, 1975 Pensacola Christian College • Not to be reproduced.





### block 40517 • Copyright © 1995, 1975 Pensacola Christian College • Not to be reproduced.



#### flake

CI



clock

40517 • Copyright © 1995, 1975 Pensacola Christian College • Not to be reproduced.

14