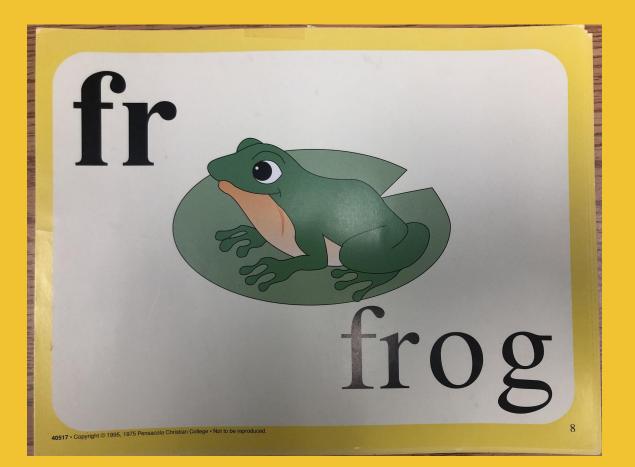

#### SPECIAL SOUNDS 1







# 40517 • Copyright © 1995, 1975 Pensacola Christian College • Not to be reproduced.

St STOP stop

40517 • Copyright © 1995, 1975 Pensacola Christian College • Not to be reproduced.

6

## pray

40517 • Copyright © 1995, 1975 Pensacola Christian College • Not to be reproduced.

D plane 40517 • Copyright © 1995, 1975 Pensacola Christian College • Not to be reproduced.





#### sh . . . . **S S Phonics** ship 40517 • Copyright © 1995, 1975 Pensacola Christian College • Not to be reproduced.





### block 40517 • Copyright © 1995, 1975 Pensacola Christian College • Not to be reproduced.



#### flake

CI



clock

40517 • Copyright © 1995, 1975 Pensacola Christian College • Not to be reproduced.

14